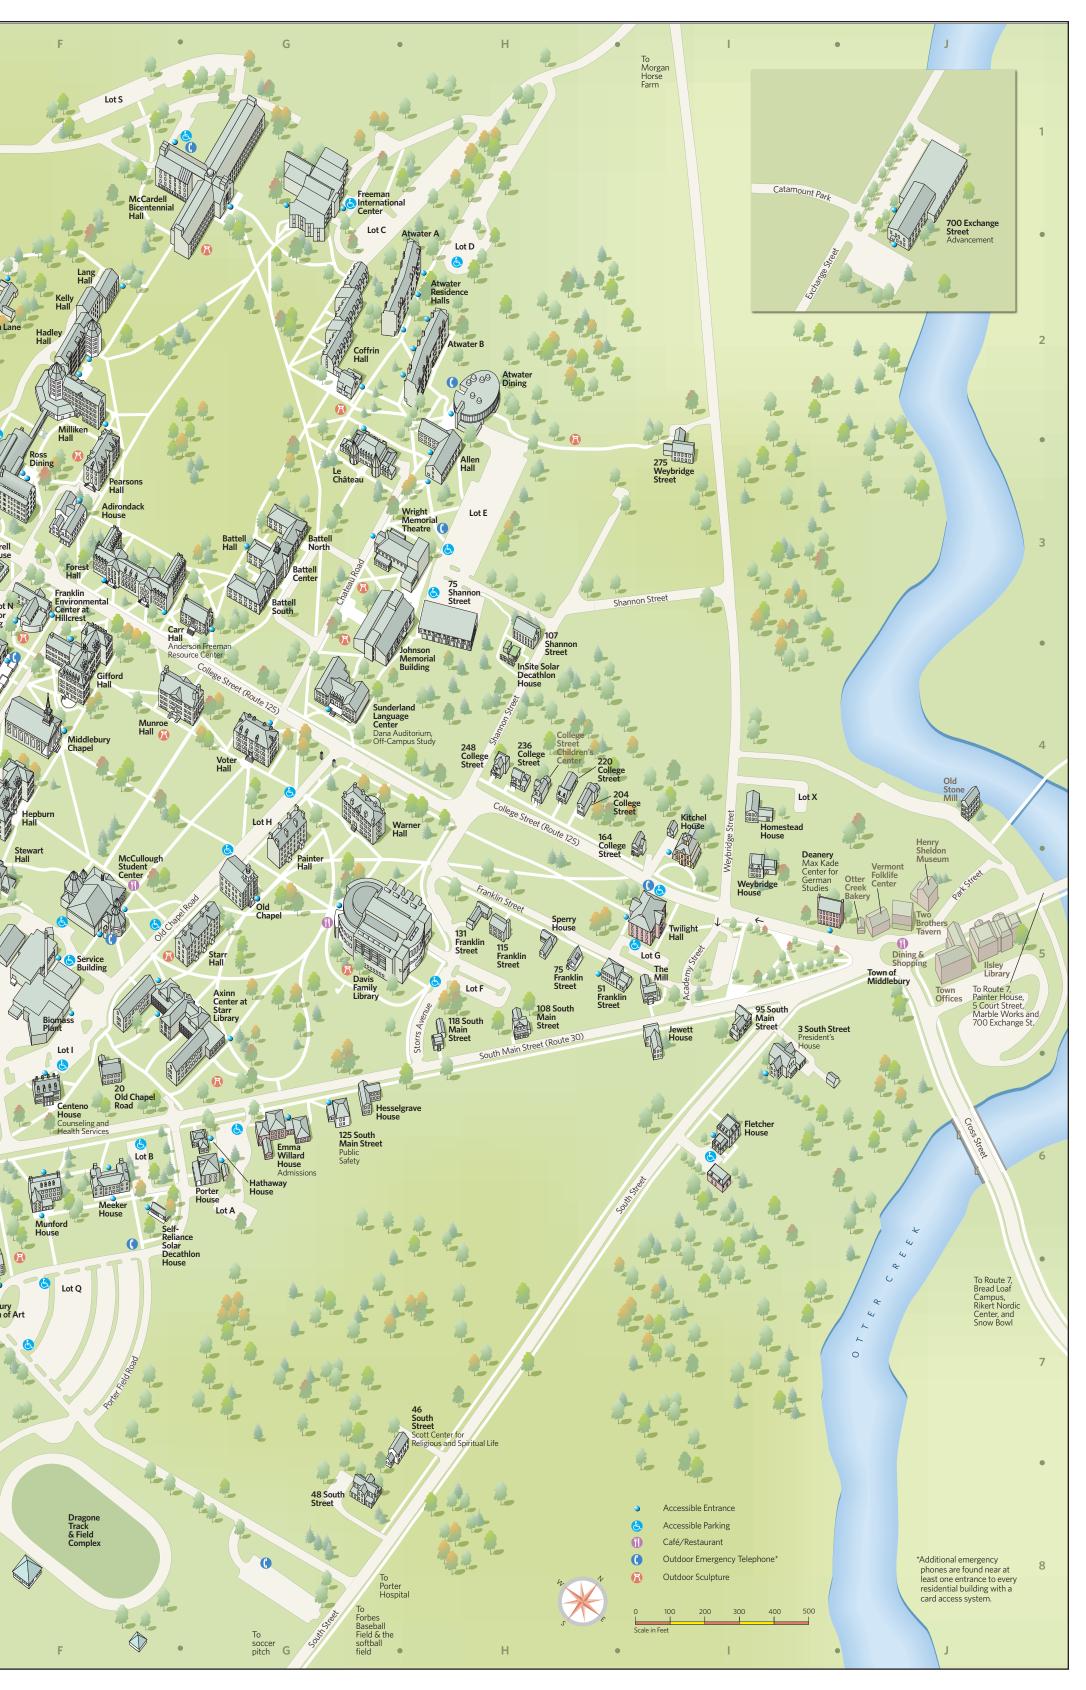

The **biomass gasification plant** uses wood chips to heat and cool the campus, resulting in a 40 percent reduction in net carbon emissions and eliminating the use of one million gallons of #6 oil annually. (F-5)

The Knoll, Middlebury's **three-acre farm**, provides students with fresh fruits and vegetables in the dining halls. Middlebury students grow all of the crops. (D-1)

Dining Services spends 32 percent of its annual budget on local foods to be served in its dining halls. The College composts 300 tons of food each year, and more than 60 percent of College waste is diverted from landfills.

The **solar array** consists of 34 solar trackers that produce an average of 200,000 kilowatt-hours annually, enough electricity for one of the College's residence halls for a year. (D-1)

The **wind turbine**, constructed with a grant from the United States Department of Energy, provides approximately 25 percent of the electrical needs of the recycling facility next door. (D-2)

Residents of Weybridge House, the Sustainable Food Studies House, make a commitment to preserve and eat locally grown food and to rely on the Knoll and other Vermont farms for the ingredients for their well-attended dinners. (I-5)

Note: Map locations displayed at the end of each description.

The **Davis Family Library** features include occupancy sensors and skylights, high-efficiency windows, air-lock vestibule entrances, and efficient regulation of the inside temperature. About 150,000 board feet of Vermont-harvested hardwood was used in the building. (G-5)

The Donald E. Axinn '51, Litt. D. '89 Center for Literary and Cultural Studies at Starr Library received a Sustainable Design Award from the Boston Society of Architects and an Excellence in Architecture Award from the Society for College and University Planning. (G-5)

The **Snow Bowl is the first carbon-neutral ski facility** in the U.S. Offsets purchased from Vermont-based NativeEnergy compensate for a total of 679.9 tons of carbon dioxide emissions.

Self-Reliance (below) is Middlebury's 2011 entry in the U.S. Department of Energy Solar Decathlon: 20 collegiate teams competed to design and build solar-powered houses that were cost-effective, energy efficient, and attractive. Middlebury placed fourth. **InSite** is Middlebury's 2013 entry in the Solar Decathlon. Middlebury placed eighth out of 19 teams. (F-6 and H-4)