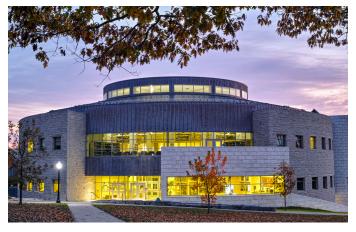

#### **Davis Family Library**

Davis is a common crossroads on campus with much going on at its shared tables, group study rooms, and soft reading chairs. In Wilson Café, just off the lobby, you can grab a coffee, meet with a professor, or burrow into a booth to read. The building also houses Special Collections, the Technology Helpdesk, and the Center for Teaching, Learning, and Research as well as almost a million holdings and extensive study and research tools.