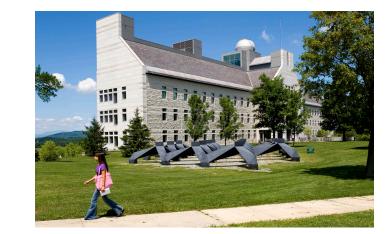

#### **McCardell Bicentennial Hall**

As the sun sets through the five-story westward window of the Great Hall in Bi Hall, you may see students wandering into lecture rooms or reading in oversized armchairs. Elsewhere you'll find students engaged in research with their professors, bent over scanning electron microscopes, working in the greenhouse, doing a program in GIS, or at night, peering into the 24-inch telescope in the observatory.