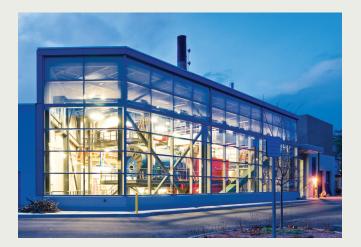

The **biomass gasification plant** uses wood chips to heat and cool the campus, resulting in a 40 percent reduction in net carbon emissions and eliminating the use of one million gallons of #6 oil annually. (F-5)