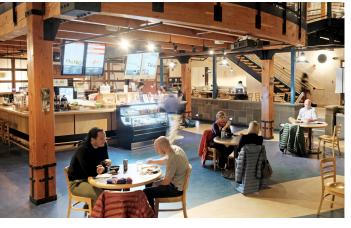

**Campus Restaurants and Cafés** 

While the dining halls are only open to those with Middlebury IDs, anyone can enjoy a snack or meal or food to go from several locations, including Wilson Café in Davis Family Library, serving beverages and snacks; Rehearsals Café in the Mahaney Arts Center, serving beverages and light meals; and the Grille, serving casual lunches and comfort food, and Crossroads Café, with snacks and a sushi bar, in McCullough Student Center.

#### **Davis Family Library**

Davis is a common crossroads on campus with much going on at its shared tables, group study rooms, and soft reading chairs. In Wilson Café, just off the lobby, you can grab a coffee, meet with a professor, or burrow into a booth to read. The building also houses Special Collections, the Technology Helpdesk, and the Center for Teaching, Learning, and Research as well as almost a million holdings and extensive study and research tools.