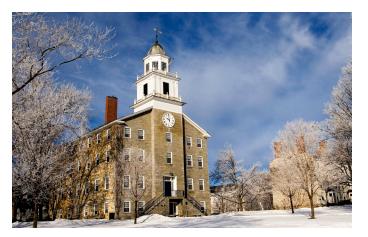

#### **Old Chapel**

When the newly built chapel opened its doors in 1836, it was the center of student life. Packed within its walls were the campus library, a mineralogy museum, classrooms, lecture halls, offices, and a two-story-high chapel. The second building to be added to what is called Old Stone Row, it now houses administrative offices, including the Office of the President. It became Old Chapel when Mead Chapel was built in 1916.