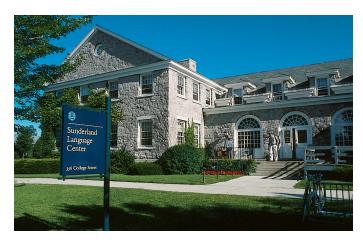

#### Sunderland Language Center

Sunderland is a busy language center for students, both during the academic year and in summer, when the Language Schools are in session. Besides housing offices for the schools and study abroad programs, the building offers media-editing rooms, 24-hour computer labs, and language laboratories. One end of the building is the home to Dana Auditorium, the largest auditorium on campus, which hosts speakers and regular film showings.