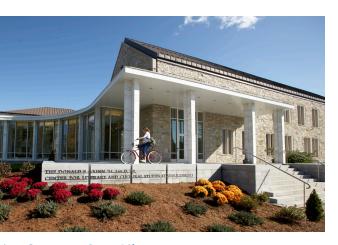

#### **Axinn Center at Starr Library**

The soothing sound of the waterfall wall greets students as they enter Axinn to head to class. The bright glass and steel of the modern building flows around and complements the original Starr Library, built in 1900, which retains the original reading room and the wood-paneled Abernethy Library. Besides housing several departments and programs of the humanities, Axinn Center boasts media-editing suites, tech-packed screening rooms, and film production studios.