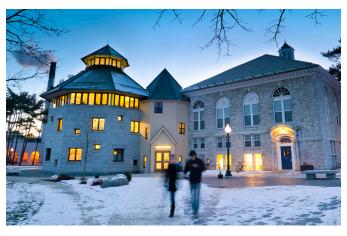

#### **Emma Willard House – Admissions**

While currently the home of the Admissions Office, this building originally housed Emma Hart Willard, her husband, and the women's seminary she started in 1814. From here, she taught as many as 70 women at a time and through her perseverance planted the seed for more equitable education at Middlebury and across much of the nation. We honor her mission by making her home the doorstep to our institution