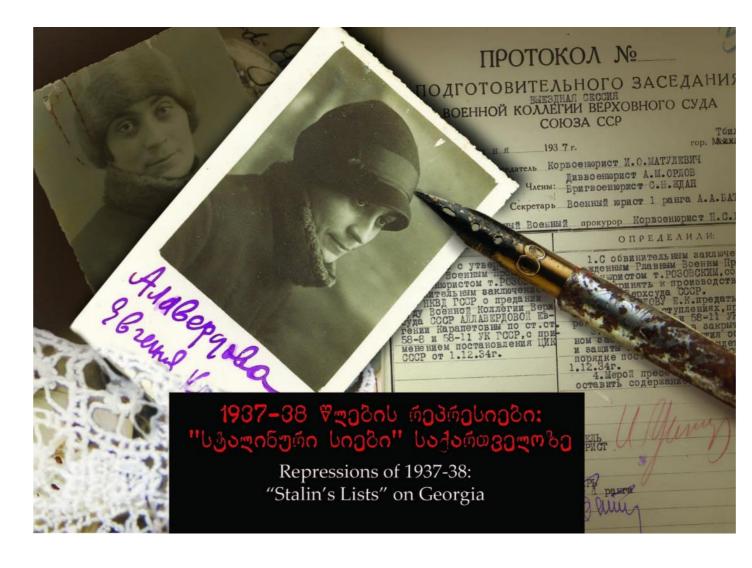

# Archives and Soviet Studies in Georgia

**Giorgi Kldiashvili** 

Executive Director of the Institute for Development of Freedom of Information (IDFI)

Institute for Development of Freedom of Information

Rhoto: National Archives of Georgia