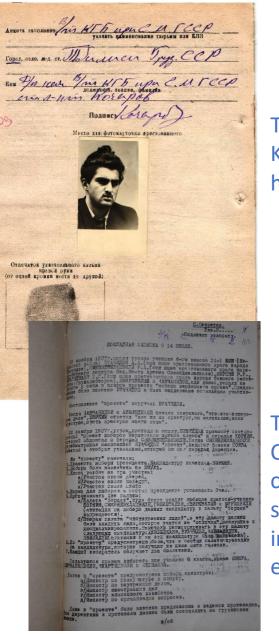

# Archives and Soviet Studies in Georgia

**Giorgi Kldiashvili** 

Executive Director of the Institute for Development of Freedom of Information (IDFI)

Institute for Development of Freedom of Information

Rhoto: National Archives of Georgia