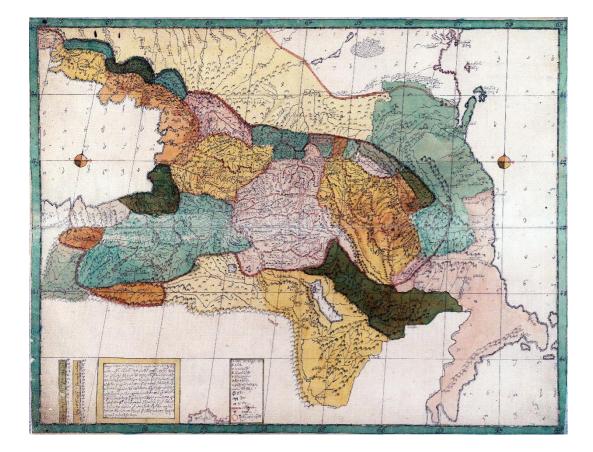

### Documents of the National Archives of Georgia are Included in the UNESCO World Heritage List and are Protected Internationally

Vakhushti Bagrationi's "Description of the Kingdom of Georgia" and "Geographical Atlas", XVIII cent.