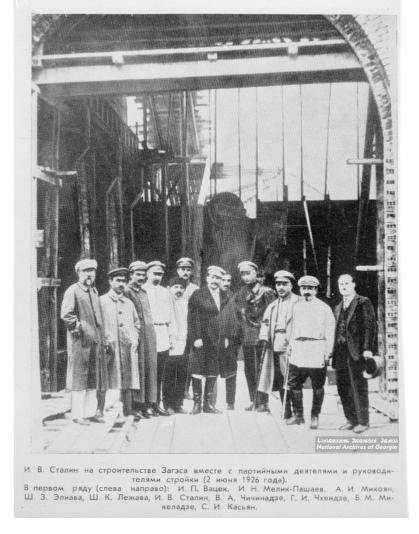

# Archives and Soviet Studies in Georgia

**Giorgi Kldiashvili** 

Executive Director of the Institute for Development of Freedom of Information (IDFI)

Institute for Development of Freedom of Information

Rhoto: National Archives of Georgia