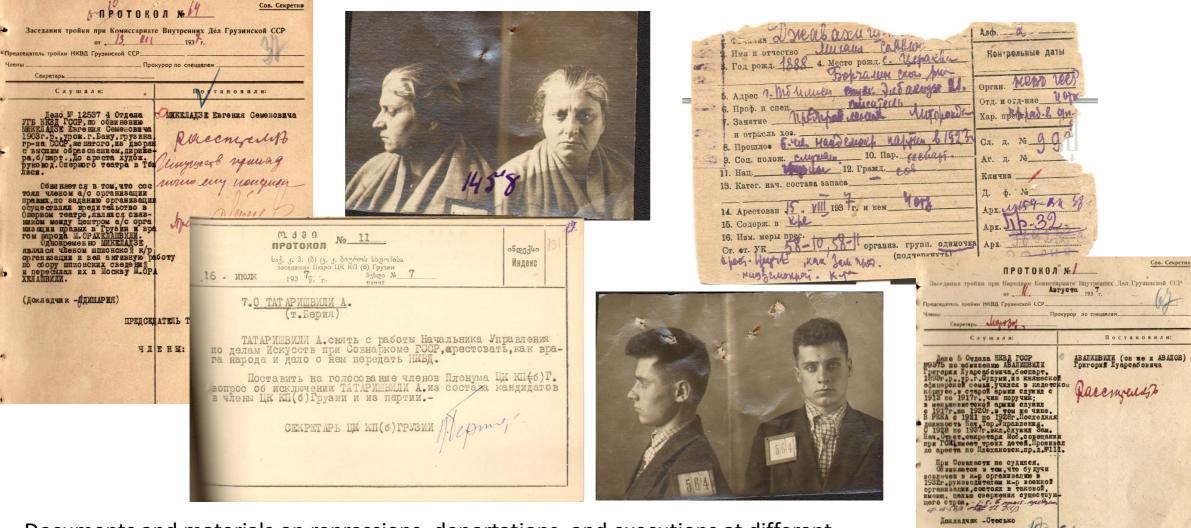

### The Archive of the Ministry of Internal Affairs (MIA) of Georgia

Chronological frame: 1921-1991

Number and Type of documents: 8,300 archival fonds (approx. 5km.)

Legislative framework: On the National Archival Fund and the National Archives (LHG, 51, 31/12/2006); Special Order of the Minister of Internal Affairs