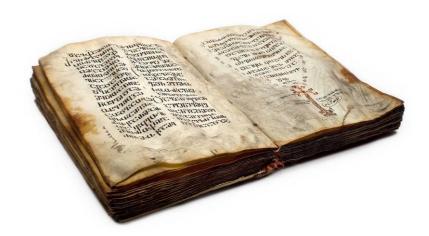

## **Archival Institutions in Georgia**

<u>Georgian National Centre of Manuscripts</u> (9th Century – Present) Repository of ancient manuscripts, historical documents and the private archives of prominent public figures