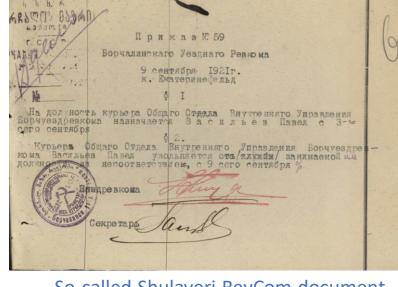

### The Archive of the Ministry of Internal Affairs (MIA) of Georgia

Chronological frame: 1921-1991

Number and Type of documents: 8,300 archival fonds (approx. 5km.)

Legislative framework: On the National Archival Fund and the National Archives (LHG, 51, 31/12/2006); Special Order of the Minister of Internal Affairs