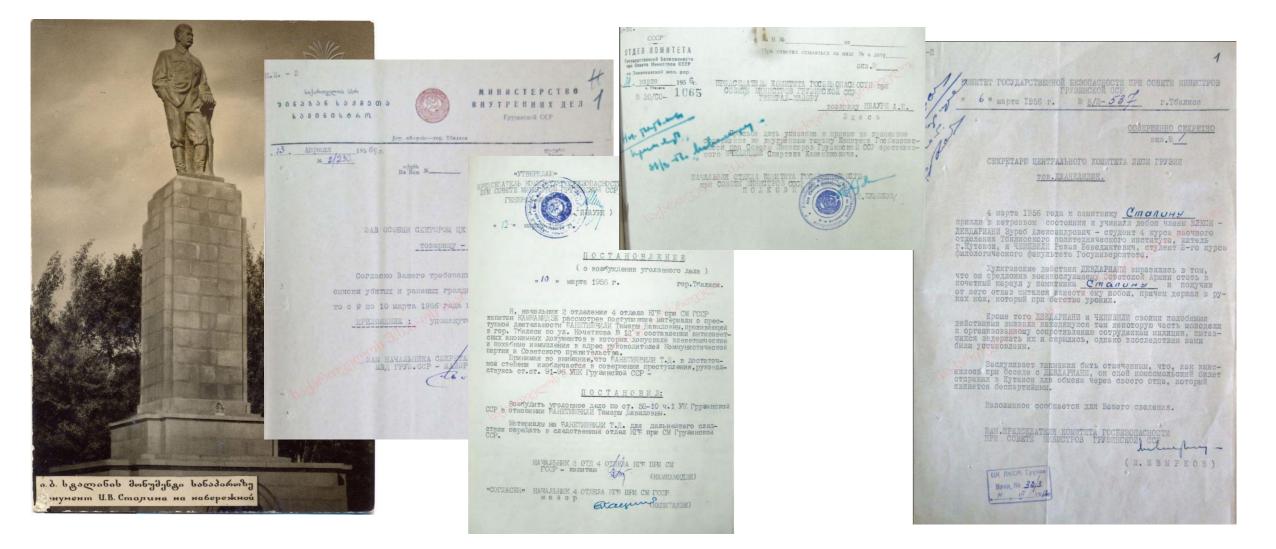

### The Archive of the Ministry of Internal Affairs (MIA) of Georgia

Chronological frame: 1921-1991

Number and Type of documents: 8,300 archival fonds (approx. 5km.)

Legislative framework: On the National Archival Fund and the National Archives (LHG, 51, 31/12/2006); Special Order of the Minister of Internal Affairs