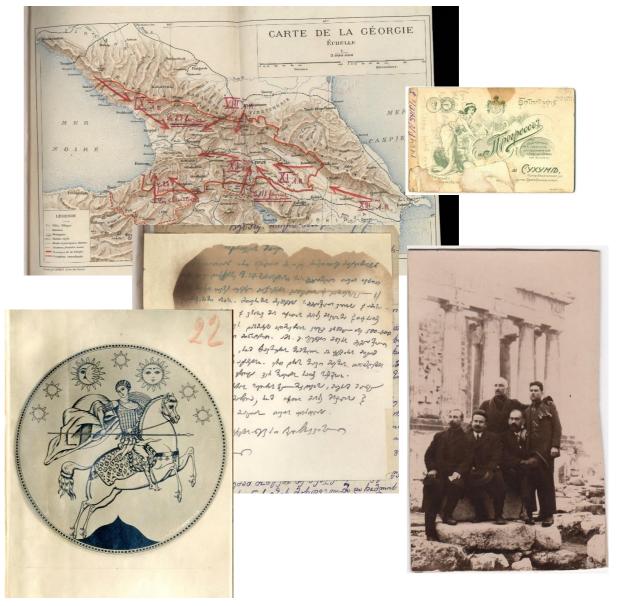

## **Archival Institutions in Georgia**

<u>Georgian National Centre of Manuscripts</u> (9th Century – Present) Repository of ancient manuscripts, historical documents and the private archives of prominent public figures

### **Central Archive of Audio-Visual Documents**

More than 500,000 photos, about 20,000 audio records and nearly 35,000 films