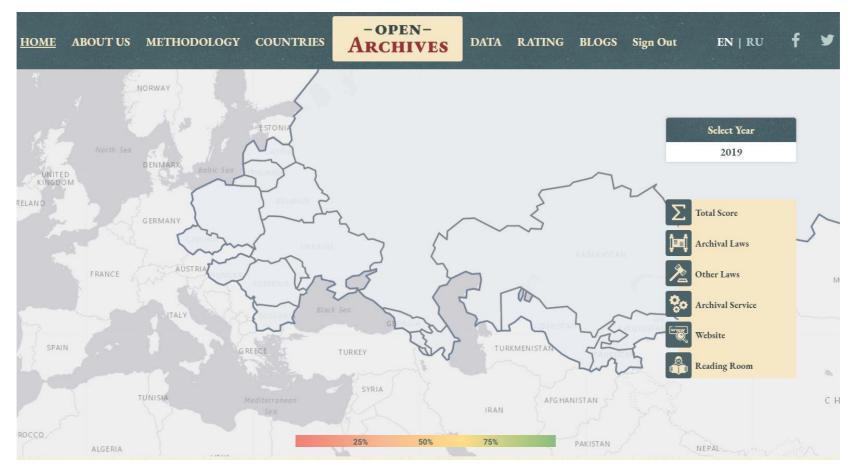

Russian) database on information on 3600 persons who were repressed by Stalin's direct order in Georgia in 1937-1938. This database presented the unique documental and photo materials describing the tragic events developed in Georgia in 1937-1938. These materials have been searched and found by IDFI in the Archives of the Ministry of Internal Affairs, the Society "Memorial of Georgia", as well as in the families of the repressed people.

It was the first time when the broader society was given opportunity to become familiar with the materials about the victims of repressions and to create impression about the tragic events of 1937-1938. During these years more than 3600 people have been executed by the decisions of the members of Politbureau



# The Open-Archives Initiative and Project



The Open-Archives is the Institute for Development of Freedom of Information (IDFI)'s project that started in 2017 with the support of the Open Society Institute - Budapest Foundation (OSI).

Within the frames of the project, a methodology for evaluating the openness of state archives was created and 36 state archives of 18 former Soviet and Eastern European countries were evaluated - 2 state archives in each country.

## Evaluation Methodology of The Open-Archives project

- <u>The methodology</u> is composed of 86 indicators, each of which is granted different weight and index of social importance.
- The indicators are divided into five groups (benchmark indicators) that represent the key characteristics of a well-functioning, open archive. These groups are:
  - 1. The legislative fram