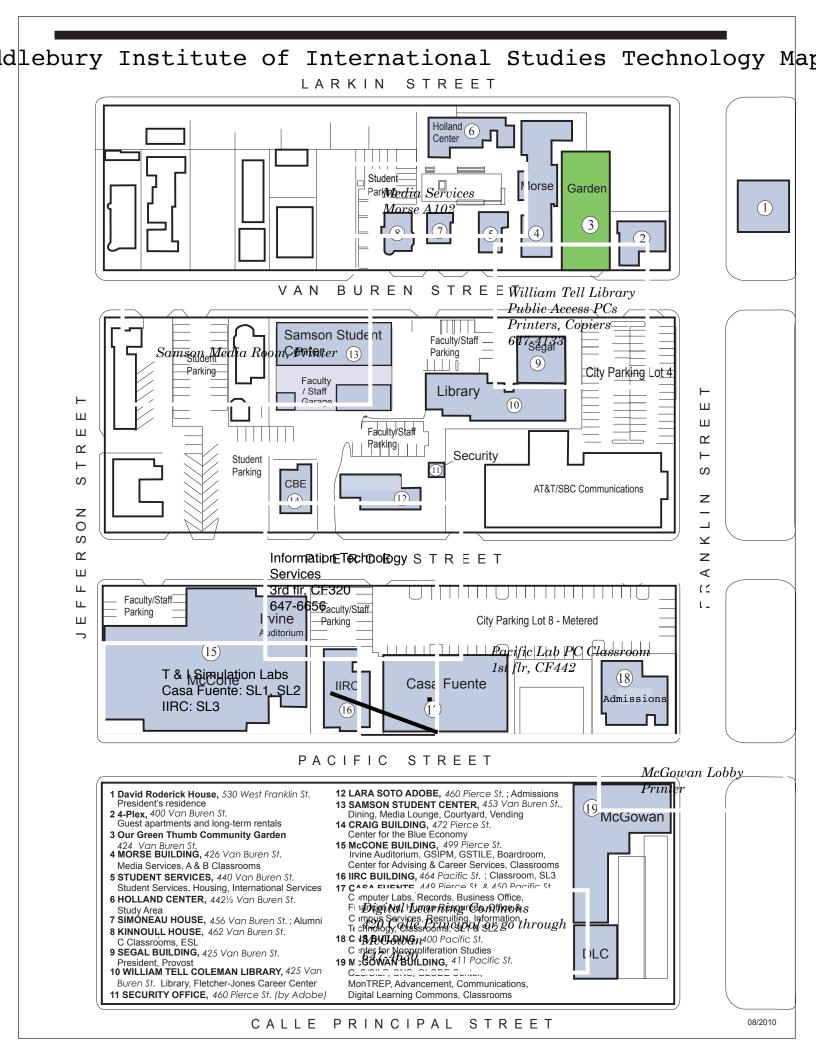

## **Information Technology Services Help Desk**

- Technology services for entire campus, servers, networking and printing
- Support for Papercut printing system, reset Bannerweb password, network/email accounts; wireless mobile device connection
- Casa Fuente Bldg, 320, 647-6656, Mon-Fri 9a-5p, Greg Harris, Help Desk Manager, helpdesk@miis.edu

## **Digital Learning Commons**

- Support for development of academic projects using web-based, digital media and curricular technologies
- Provide computing resources, drop-in appointments, 1-1 consults and workshops
- Manage reservable spaces e.g. media recording booths for digital projects and an active learning Design Space
- McGowan 001 or 420 Calle Principal, 647-4630, M-F 9-4:30, dlc@miis.edu, http://go.miis.edu/dlc

#### **Media Services**

- Support for all classroom technologies, projectors, computers, PAs, mics, camcorders, DVD/CD players
- Morse A101, 647-4150, M-F 8p-8p, weekends 9a-4p, Vincent Mascal, Manager, mediaservices@miis.edu