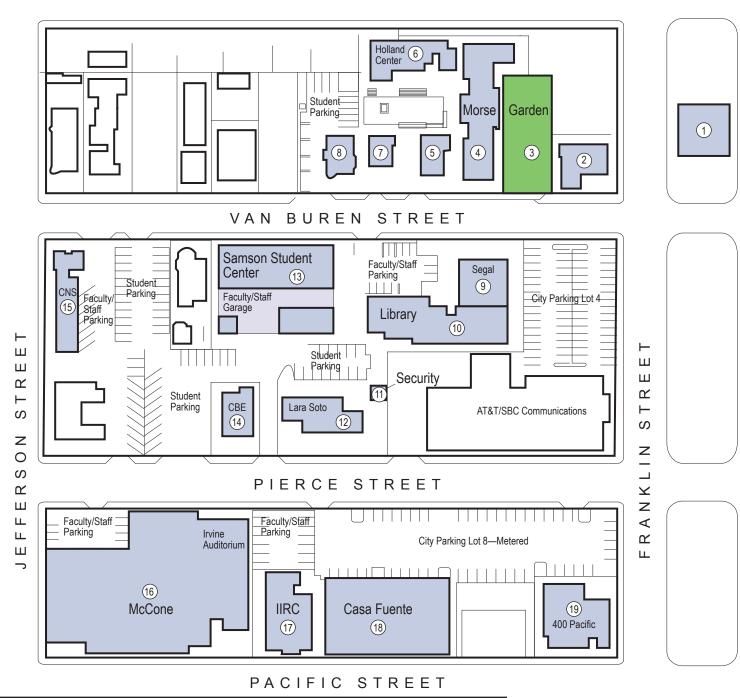

## MIDDLEBURY INSTITUTE OF INTERNATIONAL STUDIES **CAMPUS MAP**

- 1 RODERICK HOUSE, 530 West Franklin St.
- Vice President's Residence 2 4-PLEX, 400 Van Buren St.
- Guest apartments and long-term rentals 3 OUR GREEN THUMB COMMUNITY GARDEN,
- 424 Van Buren St. 4 MORSE BUILDING (MRSE), 426 Van Buren St. Media Services, A & B Classrooms 5 STUDENT SERVICES, 440 Van Buren St.
- Student Services, Housing, International Services
- 6 HOLLAND CENTER, 4421/2 Van Buren St. Study Area, Courtyard 7 SIMONEAU HOUSE, 456 Van Buren St.
- lassroom
- 8 KINNOULL HOUSE (KNNL), 462 Van Buren St. C Classrooms, ESL
- SEGAL BUILDING, 425 Van Buren St. 9
- Vice President, Dean of Enroll, Career, & Student Srvcs 10 WILLIAM TELL COLEMAN LIBRARY, 425 Van Buren St.
- Library, Fletcher-Jones Career Center 11 SECURITY OFFICE, 460 Pierce St. (by Adobe)

- 12 LARA SOTO ADOBE, 460 Pierce St.,
- Faculty & Staff Lounge 13 SAMSON STUDENT CENTER, 453 Van Buren St.
- 13 SAMSON STUDENT CENTER, 453 Van Buren St. Dining, Media Room, Reading Room, Patio, Courtyard, Vending
  14 CRAIG BUILDING (CRAG), 472 Pierce St. Center for the Blue Economy, Classroom
  15 CNS BUILDING (V499), 499 Van Buren St. James Martin Center for Nonproliferation Studies, Classrooms
  16 MCCONE BUILDING (MCCN), 499 Pierce St. Irvine Auditorium, GSIPM, GSTILE, Boardroom, Center for Advision & Career Services. Classrooms
- Center for Advising & Career Services, Classrooms
  17 IIRC BUILDING, 464 Pacific St. Classroom, SL3
  18 CASA FUENTE (CFNT), 449 Pierce St. & 450 Pacific St. Computer Labs, Records, Business Office, Financial Aid, Long Construction (Construction) Human Resources, Office & Campus Services, Information
- Technology, Classrooms, SL1 & SL2 19 400 PACIFIC (400 PAC), Classrooms, Admissions Office 20 MCGOWAN BUILDING (MGWN), 411 Pacific St. Alumni Relations, Language & Professional Programs, MonTREP, META Lab, Advancement, Communications, DLC & DLINQ, Wellness Center, Classrooms