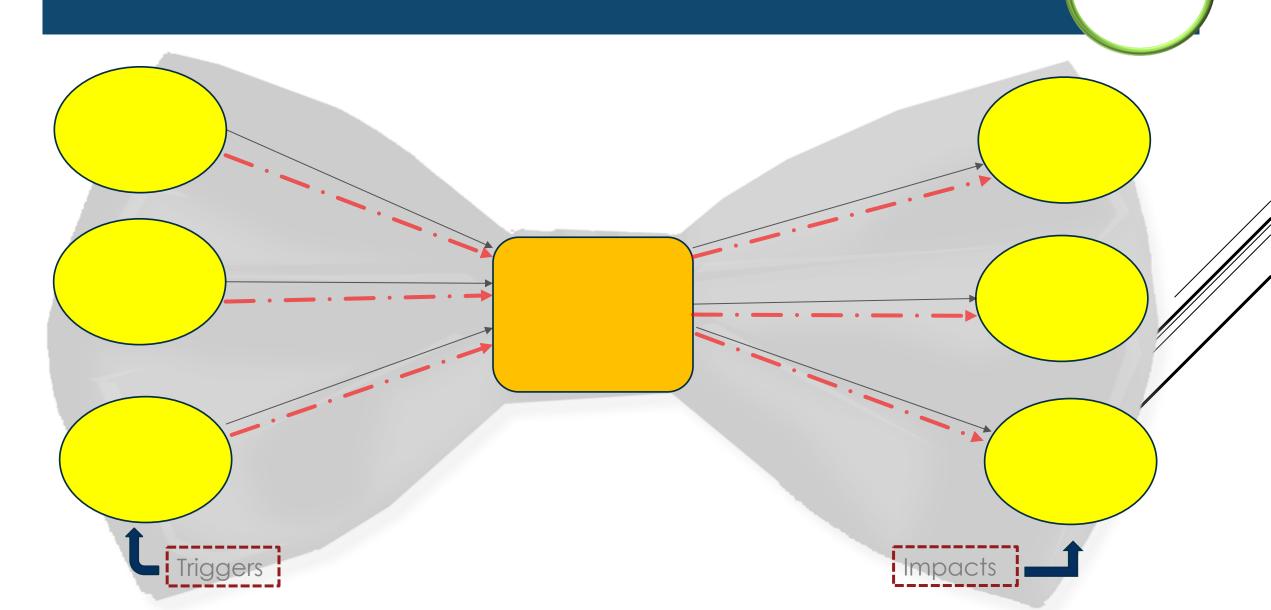

## BOWTIE EXERCISE

Bowtie



### MONITOR YOUR CONTROLS



| <u>Risk</u> | <u>Decision</u> | <u>Control</u> | <u>Monitor/Measure</u> |
|-------------|-----------------|----------------|------------------------|
|             |                 |                |                        |
|             |                 |                |                        |
|             |                 |                |                        |
|             |                 |                |                        |

#### **NEXT STEPS**

- ► Complete your Bowtie exercise
- ►Inform/Escalate to your VP as needed
- ► Send a copy to the Risk Office to include in the Institutional Risk Registry: vprisk@middlebury.edu

#### THANK YOU!

# PLEASE TAKE A MOMENT TO COMPLETE OUR SURVEY:

http://www.middlebury.edu/offices/business/offi