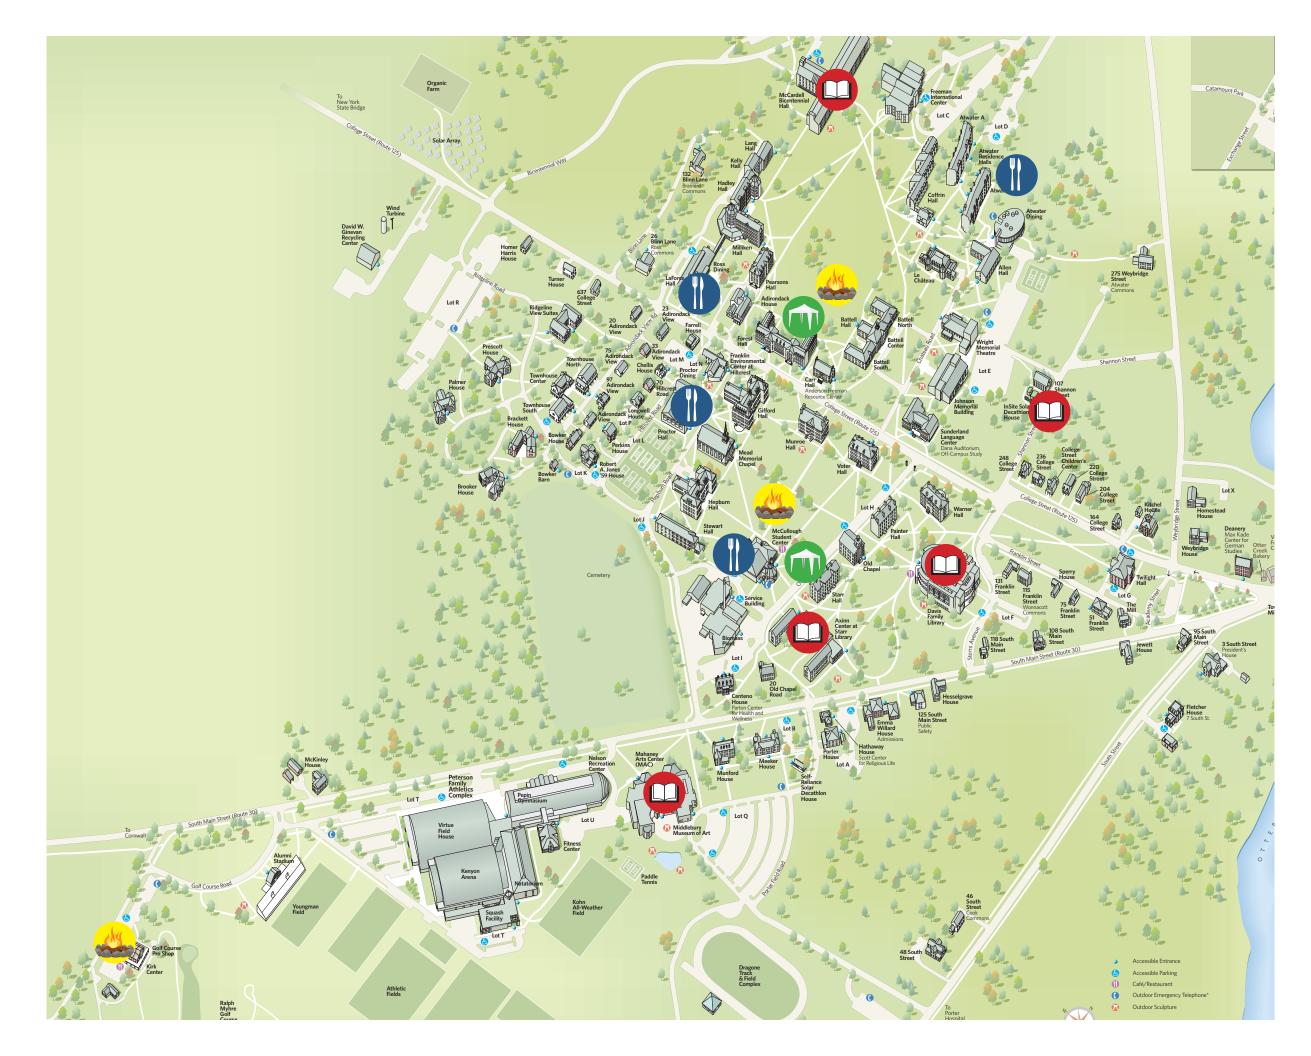

# Campus spaces for students:

## **Firepits**

- Around McCullough Lawn
- Around Battell Lawn
- Kirk Center

## **Dining Spaces**

#### **Proctor Dining Hall**

- Old Bookstore space
- Lower Proctor
- Woodstove Lounge
- Redfield Proctor Lounge
- Proctor Terrace Tents

#### **Ross Dining Hall**

- Ross Fireplace Lounge
- Ross Terrace Tents

#### Atwater Dining Hall

- Atwater Terrace Tent
- Atwater B Patio

#### McCullough

- Crossroads Café
- The Grille

### Tents

- McCullough Lawn
- Battell Beach

## Academic Buildings/ Study Spaces

- McCardell Bicentennial Hall (MBH)
- Axinn Center at Starr Library
- Mahaney Arts Center (MAC)

#### Focused Study Spaces

- Library: see website for hours
- 75 Shannon Street: cubicles