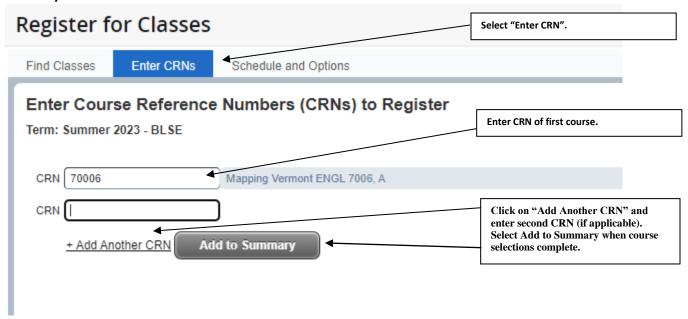

## Then press "Continue"

5. Select the "Enter CRNs" tab and enter the CRN (course registration number) of the course(s) for which you would like to enroll. Select "Add Another CRN "to enter an additional CRN (maximum of 2 credits) then select "Add to Summary".