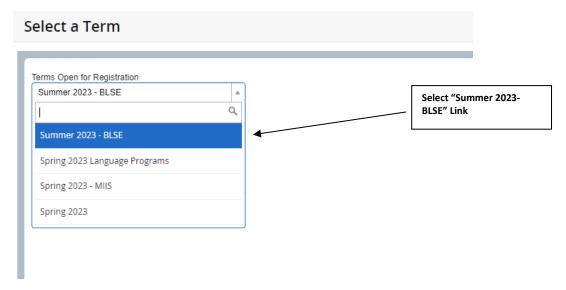

4. Select the appropriate term by clicking on the drop down menu and highlight the "Summer 2023-BLSE" link