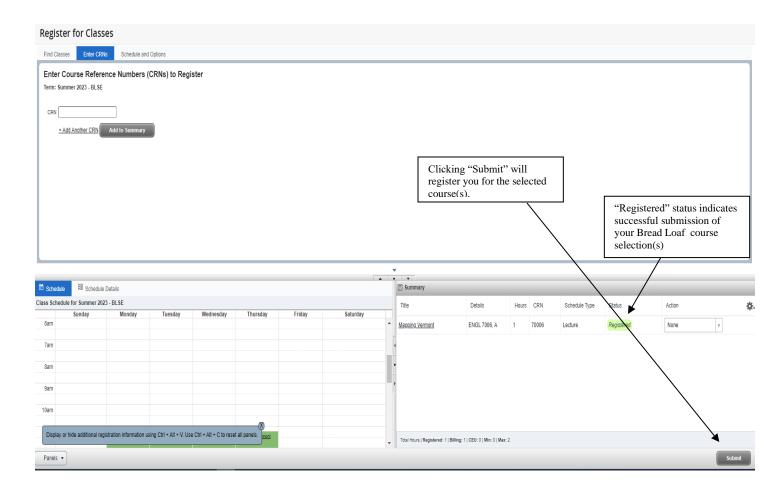

7. **When course selection is complete please click "Submit".** Successful submission will result in the "Status" of each course changing from "Pending" to "Registered".

Thank you very much for registering your Bread Loaf School of English Courses with Banner9.