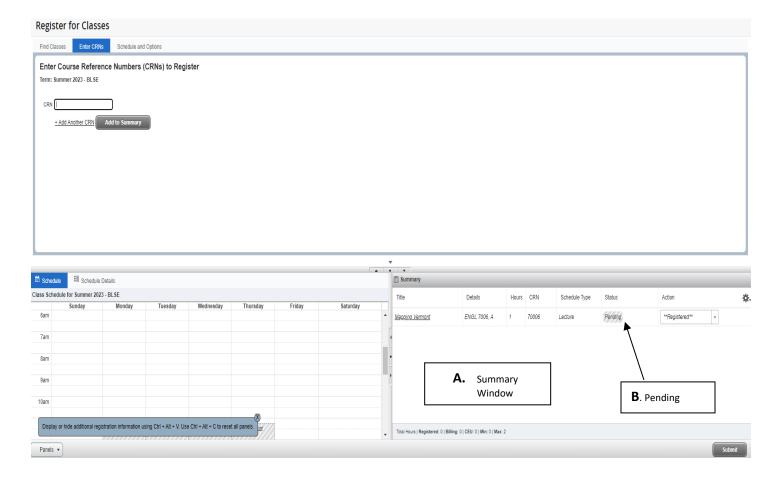

6. <u>Summary Window</u>: The Bread Loaf School of English course(s) you have selected will appear in the "Summary" window (A) located on the bottom right corner of your screen. Each course will be marked as "Pending" (B) in the Summary window.