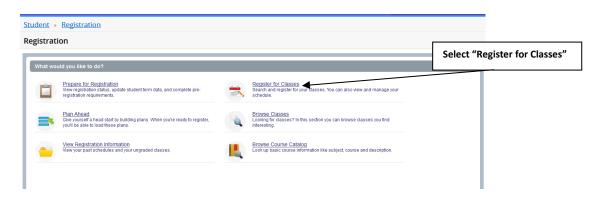

## To protect your privacy, always exit and close your browser after each use.

2. To Register for your Bread Loaf course choices, you will first select the "Register for Classes" link.

\_\_\_\_\_\_

3. Log in to Banner 9. Your login credentials are your Middlebury email and password.