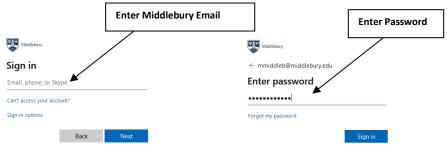

## **Instructions on Registering for Bread Loaf School of English Courses:**

1. Begin by navigating to Banner 9:

https://reg-prod.ec.middlebury.edu/StudentRegistrationSsb/ssb/registration

We recommend using Firefox on either your Mac or PC. Your login credentials are your Middlebury email and password.

## To protect your privacy, always exit and close your browser after each use.

2. To Register for your Bread Loaf course choices, you will first select the "Register for Classes" link.

\_\_\_\_\_\_

3. Log in to Banner 9. Your login credentials are your Middlebury email and password.