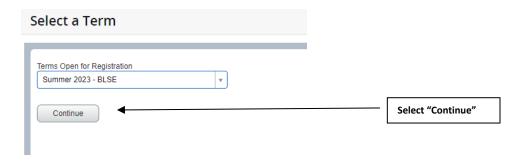

## Then press "Continue"

5. Select the "Enter CRNs" tab and enter the CRN (course registration number) of the course(s) for which you would like to enroll. Select "Add Another CRN "to enter an additional CRN (maximum of 2 credits) then select "Add to Summary".