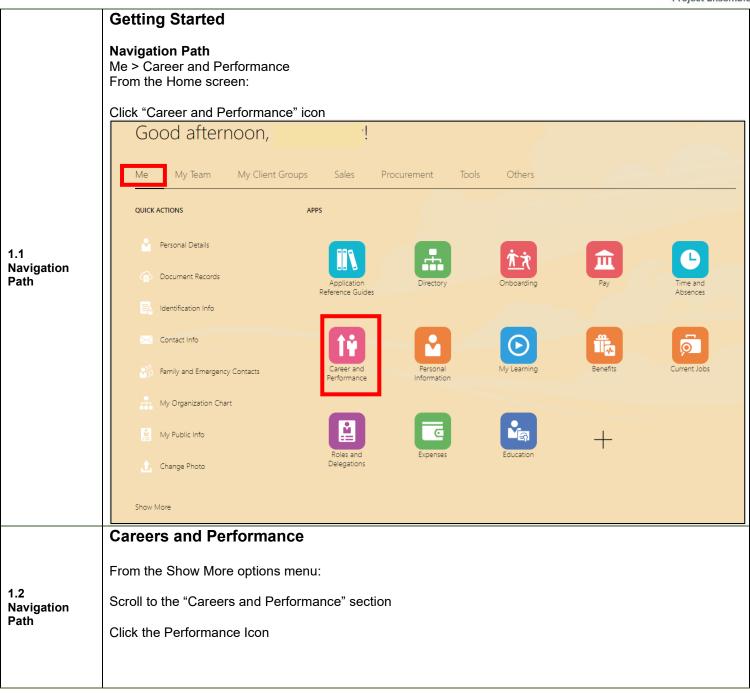

| Process Step<br>& Description | Action                                                                                                                                                                                                                                                            |
|-------------------------------|-------------------------------------------------------------------------------------------------------------------------------------------------------------------------------------------------------------------------------------------------------------------|
| 1.0<br>Navigation<br>Path     | Getting Started  You will receive a notification when your supervisor submits a feedback form. You can navigate to the feedback from the notification bell.  MIDD Quarterly Growth Conversation Was Svaluated by Matthew Curran (Matthew) - Work - Microsoft Edge |
|                               |                                                                                                                                                                                                                                                                   |