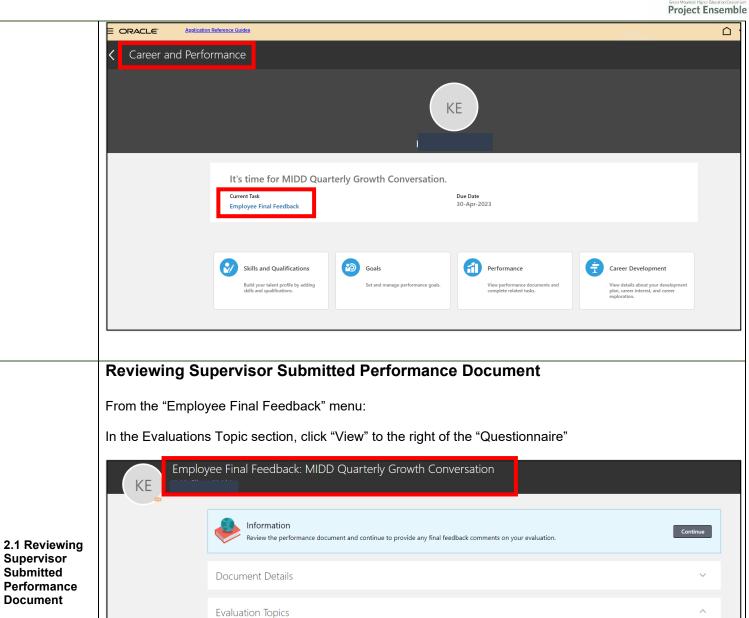

## **Open Performance Document Comment Section**

From the "Employee Final Feedback" menu:

Click "Continue" to the right of "Review the performance document and continue to provide final feedback comment on your evaluation" prompt