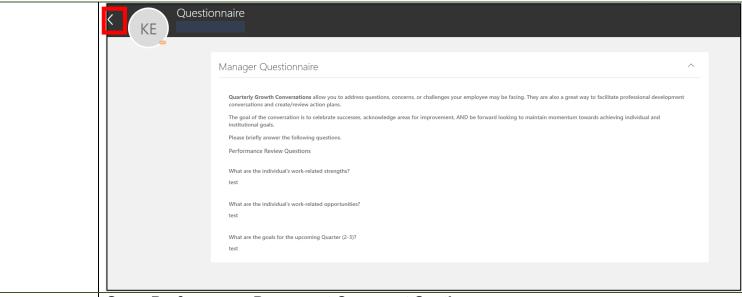

<br>Navigation<br>Path     | Getting Started  You will receive a notification when your supervisor submits a feedback form. You can navigate to the feedback from the notification bell.  MIDD Quarterly Growth Conversation Was Svaluated by Matthew Curran (Matthew) - Work - Microsoft Edge |
|                               |                                                                                                                                                                                                                                                                   |

Created: 03/10/2023

Revision:





Created: 03/10/2023 Revision:





Created: 03/10/2023 Revision:





To close the document, click the back arrow at the top left of the document

Questionnaire

Final Feedback





## **Open Performance Document Comment Section**

From the "Employee Final Feedback" menu:

Click "Continue" to the right of "Review the performance document and continue to provide final feedback comment on your evaluation" prompt



3.0 Open
Performance
Document
Comment
Section



## **Enter Performance Document Comment** From the "Employee Final Feedback" menu: Click into the "Comments" text box and enter comments Employee Final Feedback Save and Close Submit 3.1 Entering Performance **Document** Comments Comment - 2 - B I U 등 등 🕾 📯 🦘 🛷 Paragraphs: 0, Words: 0, Characters (with HTML): 0 **Submitting Performance Document Comment** From the "Employee Final Feedback" menu: Click "Submit" on the top right Employee Final Feedback 3.2 Submitting Performance **Document** Comments Comment Tah