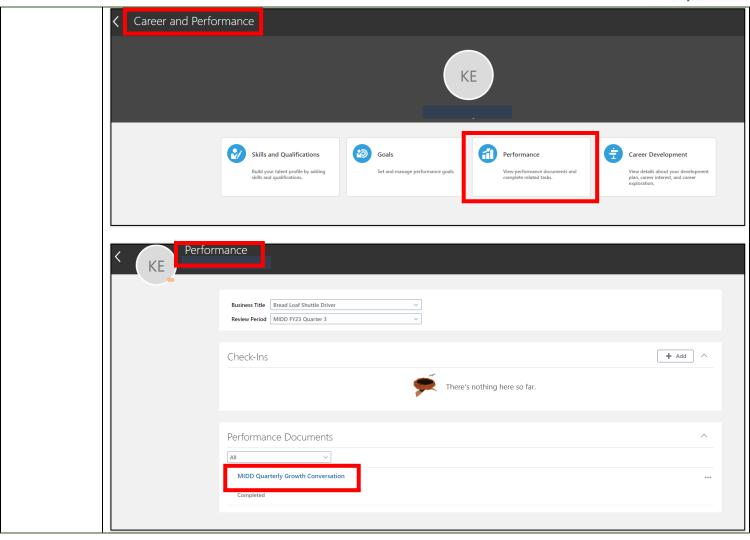

## **Enter Performance Document Comment** From the "Employee Final Feedback" menu: Click into the "Comments" text box and enter comments Employee Final Feedback Save and Close Submit 3.1 Entering Performance **Document** Comments Comment - 2 - B I U 등 등 🕾 📯 🦘 🛷 Paragraphs: 0, Words: 0, Characters (with HTML): 0 **Submitting Performance Document Comment** From the "Employee Final Feedback" menu: Click "Submit" on the top right Employee Final Feedback 3.2 Submitting Performance **Document** Comments Comment Tahoma ▼ 2 ▼ B I 및 등 등 😸 📯 🦘 💸 **View Completed Performance Document** From the Career and Performance" module: 4.0 View Completed Click "Performance" Performance **Document** In the "Performance Documents" section, click the name of the performance document ("MIDD Quarterly Growth Conversation") to view