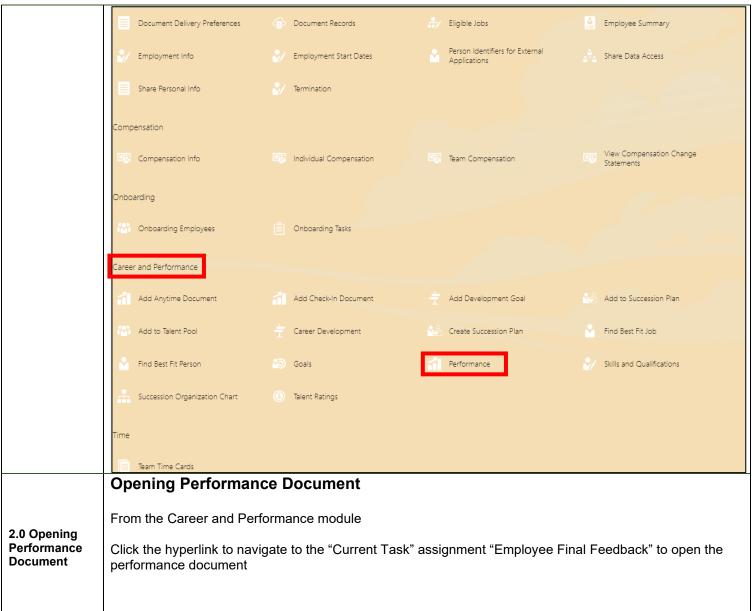

## **Open Performance Document Comment Section**

From the "Employee Final Feedback" menu:

Click "Continue" to the right of "Review the performance document and continue to provide final feedback comment on your evaluation" prompt

3.0 Open
Performance
Document
Comment
Section