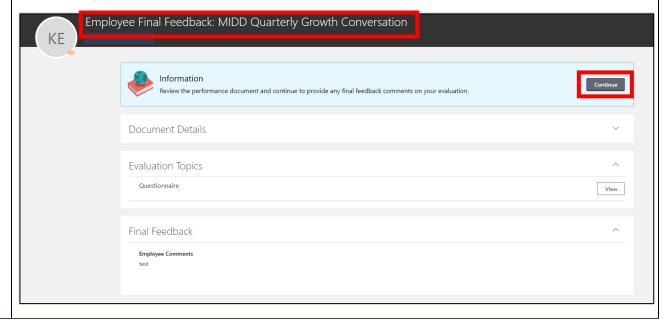

## **Open Performance Document Comment Section**

From the "Employee Final Feedback" menu:

Click "Continue" to the right of "Review the performance document and continue to provide final feedback comment on your evaluation" prompt

## **Enter Performance Document Comment** From the "Employee Final Feedback" menu: Click into the "Comments" text box and enter comments Employee Final Feedback Save and Close Submit 3.1 Entering Performance **Document** Comments Comment - 2 - B I U 등 등 🕾 📯 🦘 🛷 Paragraphs: 0, Words: 0, Characters (with HTML): 0 **Submitting Performance Document Comment** From the "Employee Final Feedback" menu: Click "Submit" on the top right Employee Final Feedback 3.2 Submitting Performance **Document** Comments Comment Tahoma ▼ 2 ▼ B I 및 등 등 😸 📯 🦘 💸 **View Completed Performance Document** From the Career and Performance" module: 4.0 View Completed Click "Performance" Performance **Document** In the "Performance Documents" section, click the name of the performance document ("MIDD Quarterly Growth Conversation") to view